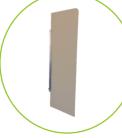

### SINK SCREEN BARRIER

The Sink Barriers are either 32" or 48" high from the vanity or back splash. It is supported by an aluminum T bracket and has rounded corners on the front top and bottom.

We are also offering a 12" or 18" extension for the top or bottom of a urinal screen, panel or door. It will be connected by an H bracket and 3" T bracket to the wall.