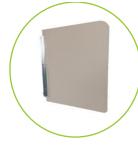

## **URINAL SCREEN BARRIER**

The Urinal Screen Barrier is 72" high supported with a full length aluminum bracket. The screen has a dog leg with a rounded top corner.

The Hand Dryer Barriers are 72" high and supported by a full length aluminum bracket and a pilaster shoe and a rounded top corner.