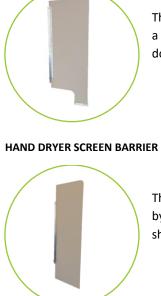

## **URINAL SCREEN BARRIER**

The Urinal Screen Barrier is 72" high supported with a full length aluminum bracket. The screen has a dog leg with a rounded top corner.

The Hand Dryer Barriers are 72" high and supported by a full length aluminum bracket and a pilaster shoe and a rounded top corner.