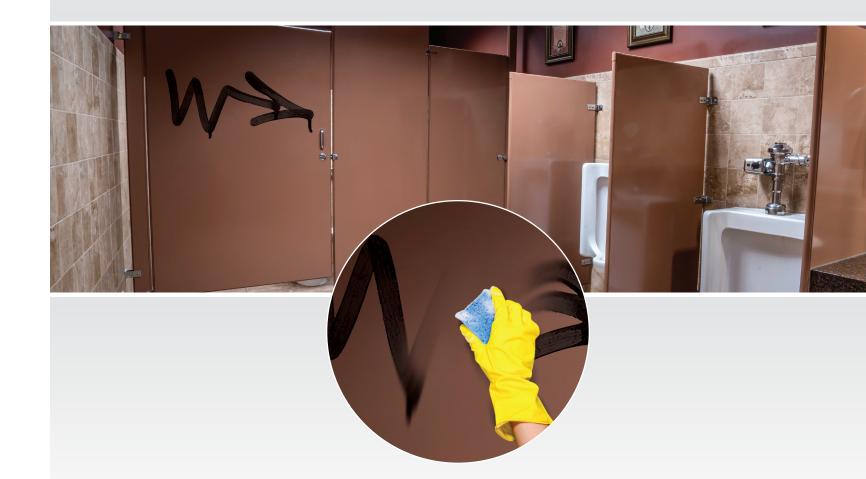

# PUT AN END TO GRAFFITI NOW!

- Formulated to allow graffiti to be removed using readily available solvents.
- Excellent stain resistance and extremely durable
- Remove paints, inks, and markers
- Outstanding corrosion resistance and weatherability
- Environmentally friendly
- · Available in all 21 of our colors