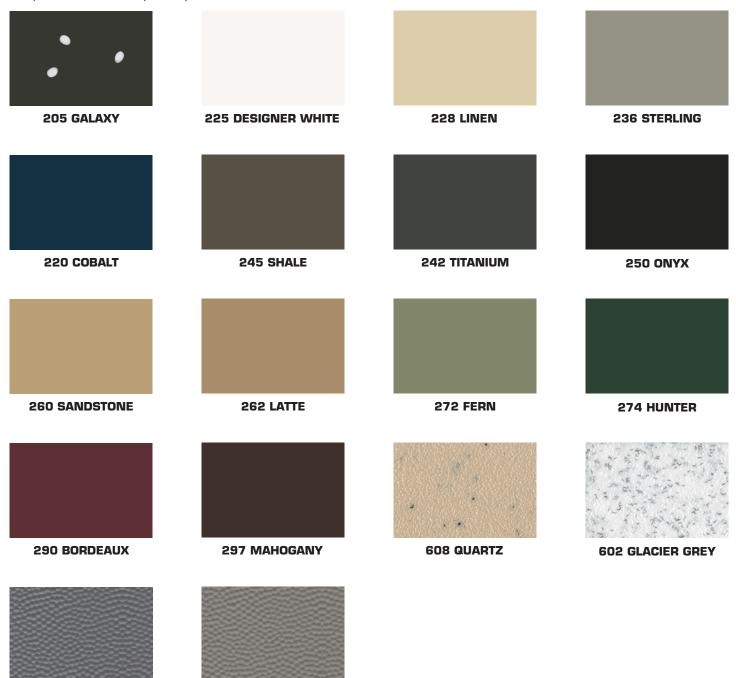

## HIGH DENSITY POLYMER

General's **H.D.P.E.** toilet partitions, showers, and dressing compartments are manufactured using high density polymer resin. Their surface has a beautiful textured finish and the color is solid throughout.

## STANDARD COLORS

Colors shown on this card match actual finish colors as accurately as possible, but may vary slightly from finished product. General Partitions reserves the right to substitute similar colors and textures available at time of shipment. Actual product samples are available upon request.