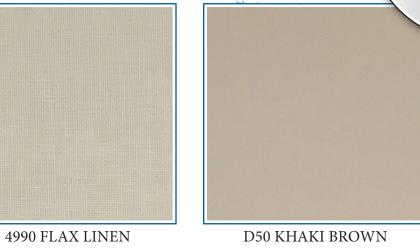

\*7970 HIGH LINE

4991 PRESSED LINEN 4886 PEARL SOAPSTONE

**NOTE:** The colors shown are lithographed swatches (not exact color or texture match). Because responsible manufacturers reserve the right of reasonable color variation, we must reserve the same right.